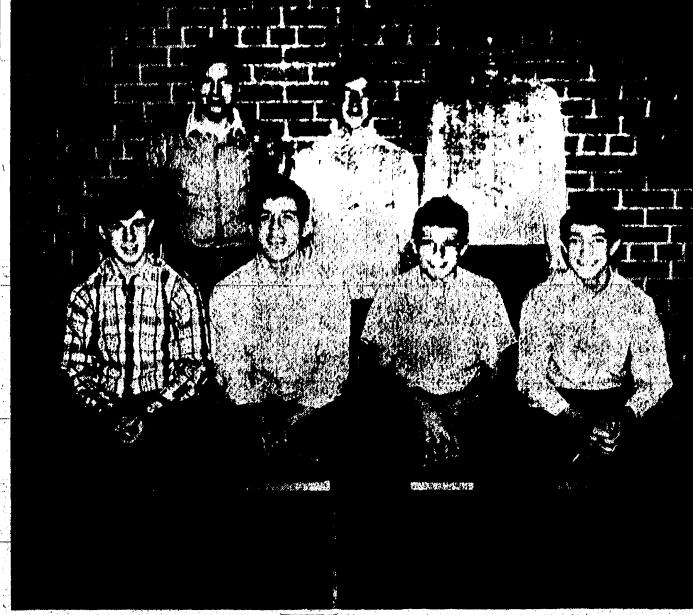

Chelsea FFA team with the discussion techniques alternate Jim Bauer, and Ken McCalla. Dale Roband problem solving abilities demonstrated as they searched for a solution to the "cost-price squeeze," for the picture, Winners are, from left, Ernest Hinderer, Bill-Kush-

FARM-FORUM gold award recipients was the maul, Duane Bycraft, Neil Rothfuss, Larry Johnson, bins and Dave Barron, alternate, were not present

Chelsea coaches Burley Hendicks and Doug Matz said today lat\_it\_looks\_as\_though\_the\_con-