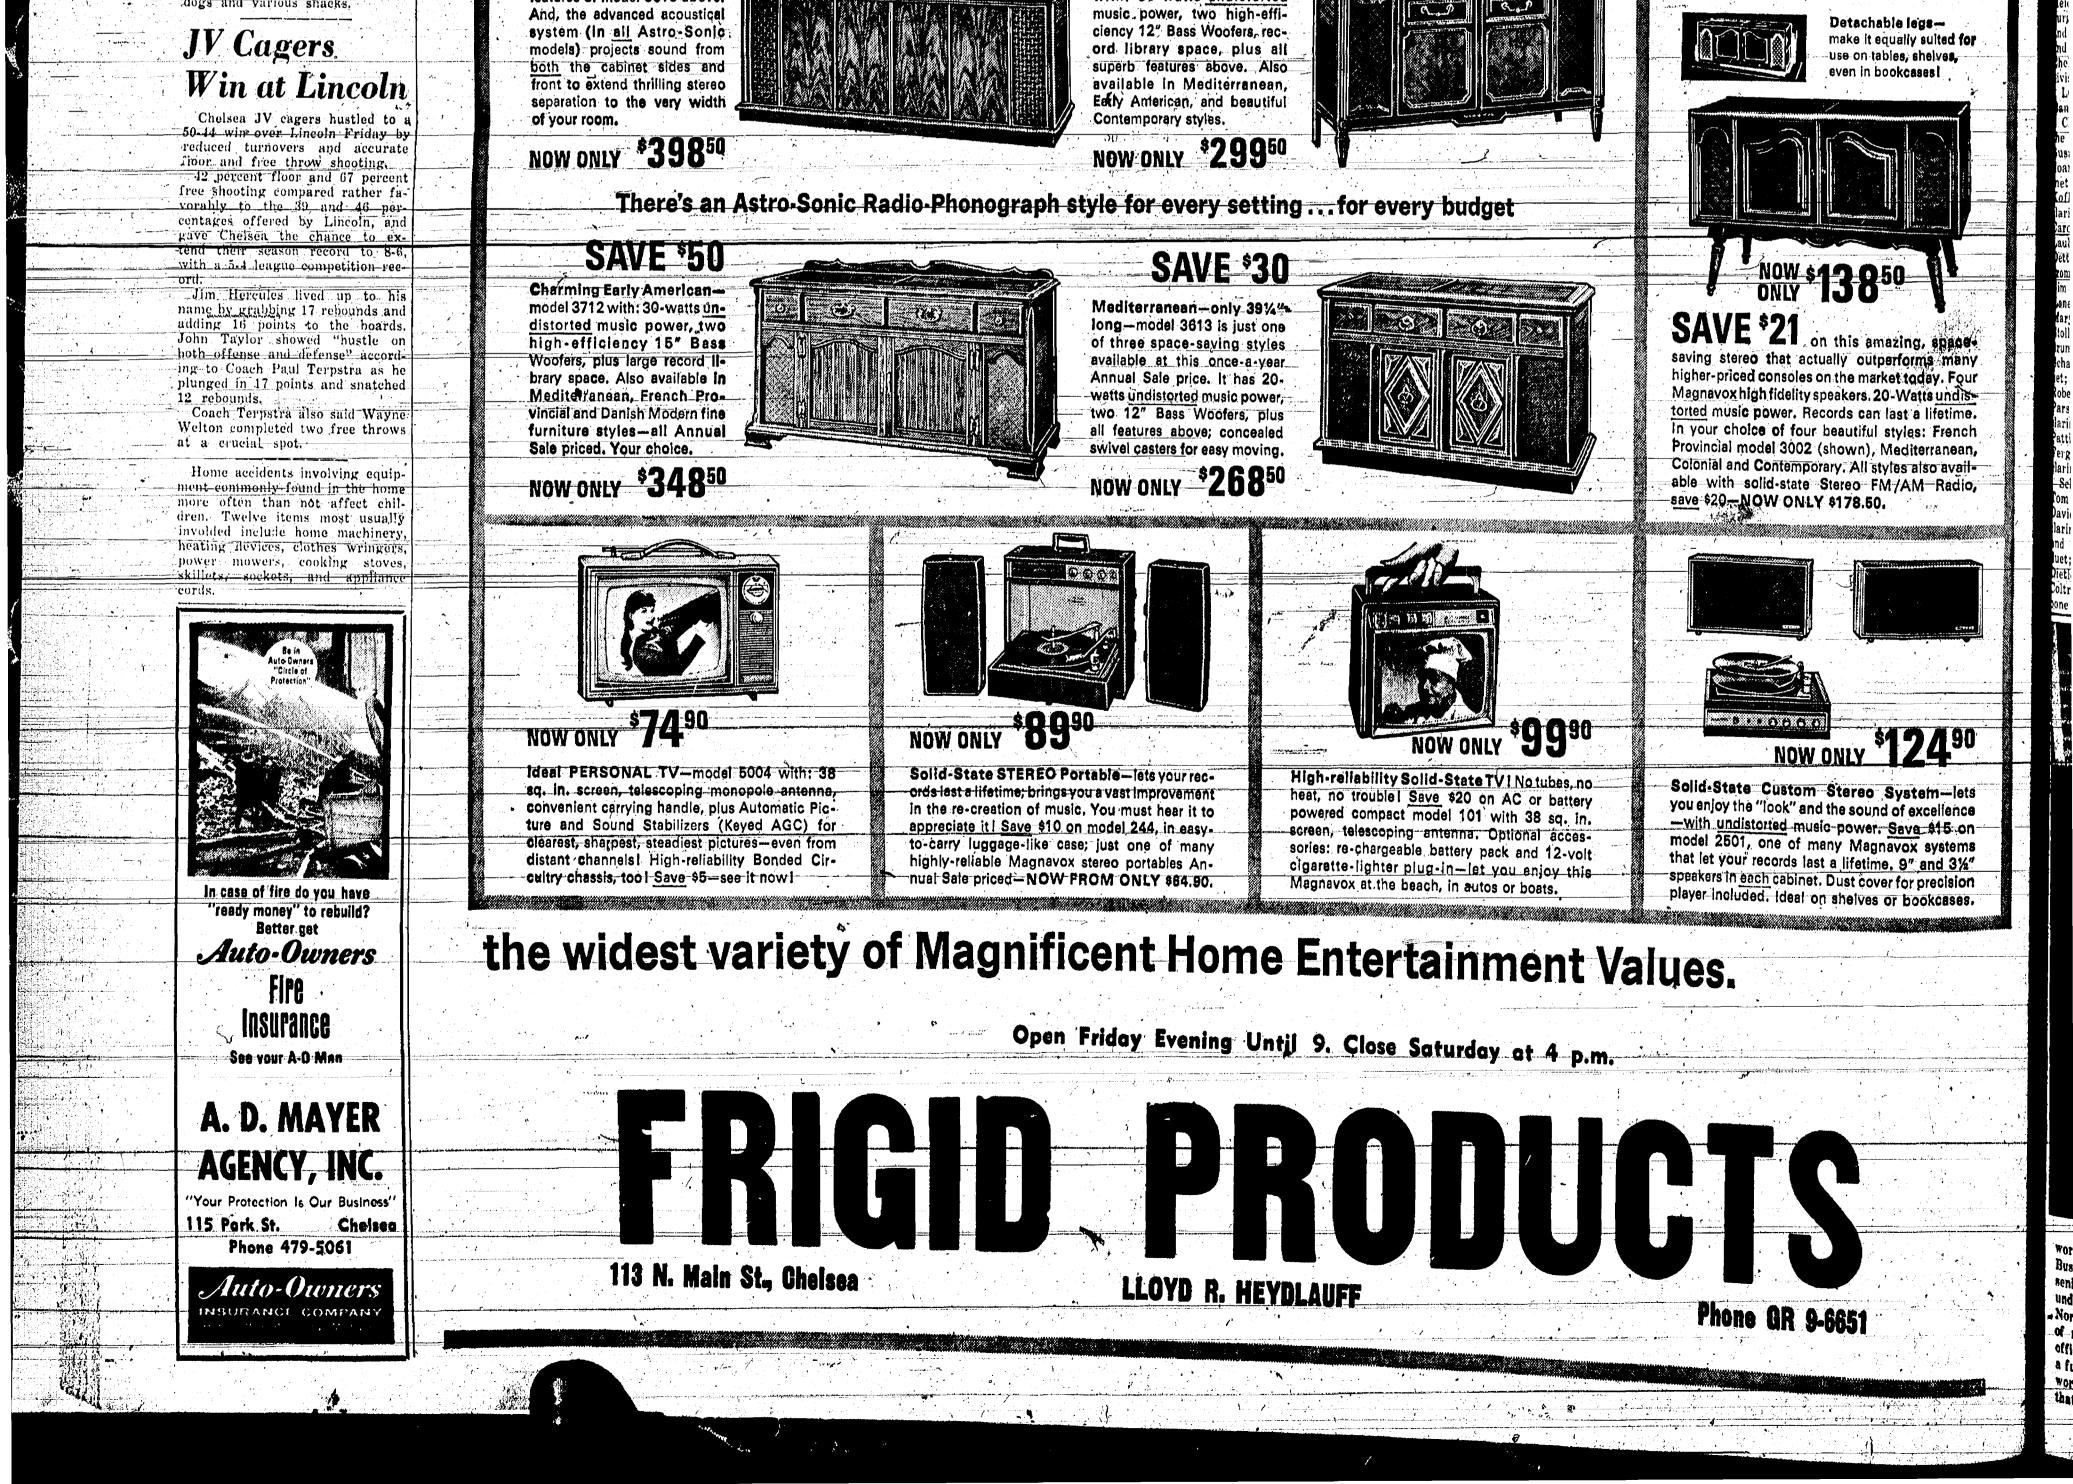

of sound!

An Astro-Sonic brings you the full beauty of music—with unequaled tonal dimensions and fidelity-from records, exciting Stereo FM. drift-free and noise-free Monaural FM, powerful AM Radio, or optional Tape Recorder. This superb performance is maintained with lasting reliability because advanced Solid-State Circuitry replaces tubes, precludes damaging heat. The Micromatic Player with Diamond Stylus-eliminates pitch distortion, banishes discernible record and stylus wear-records can last a lifetime! Other exclusive features such as High-Efficiency Bass Woofers plus two 1000 cycle Exponential Treble Horns (with the equivalent acoustical efficiency of 20 treble cone speakers) provide remarkable tonal purity and realism. Choose from over 35 beautiful fine furniture models.



C.P