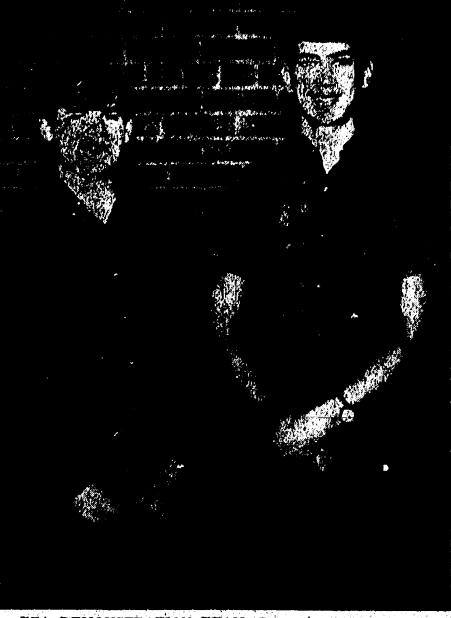

FFA DEMONSTRATION TEAM: Demonstrating selection of a good pole barn won Ken Herrst, left, and Chris Marzec a silver award last. Thursday in the four-school FFA district leadership skills competition, where Chelsea earned three gold and one silver award, for third.