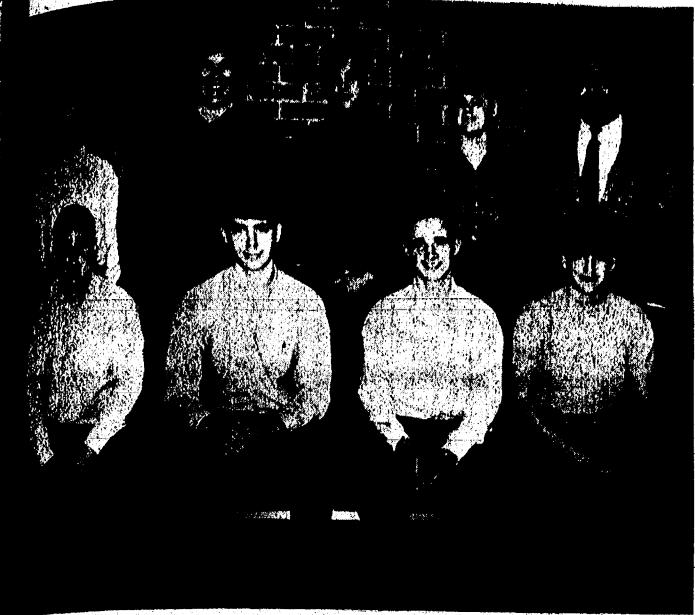

GOLD MEDAL WINNERS at the FFA district test parliamentary procedure competition Thursav were Chelses team members, front, left to right. Richard Schenk, Howard McCalla, Loren Heller, lerry Kuhl; standing, from left, Martin Straub, Iternate, Rod Powers, Lynn Houle, John Stine-

helfer, alternate, and FFA Advisor Larry Lonsway. Chairman Ron Bollinger was not present for the picture. The team defeated representatives from Dexter, Saline and Clinton to place first by organizing a meeting around an impromptu topic.