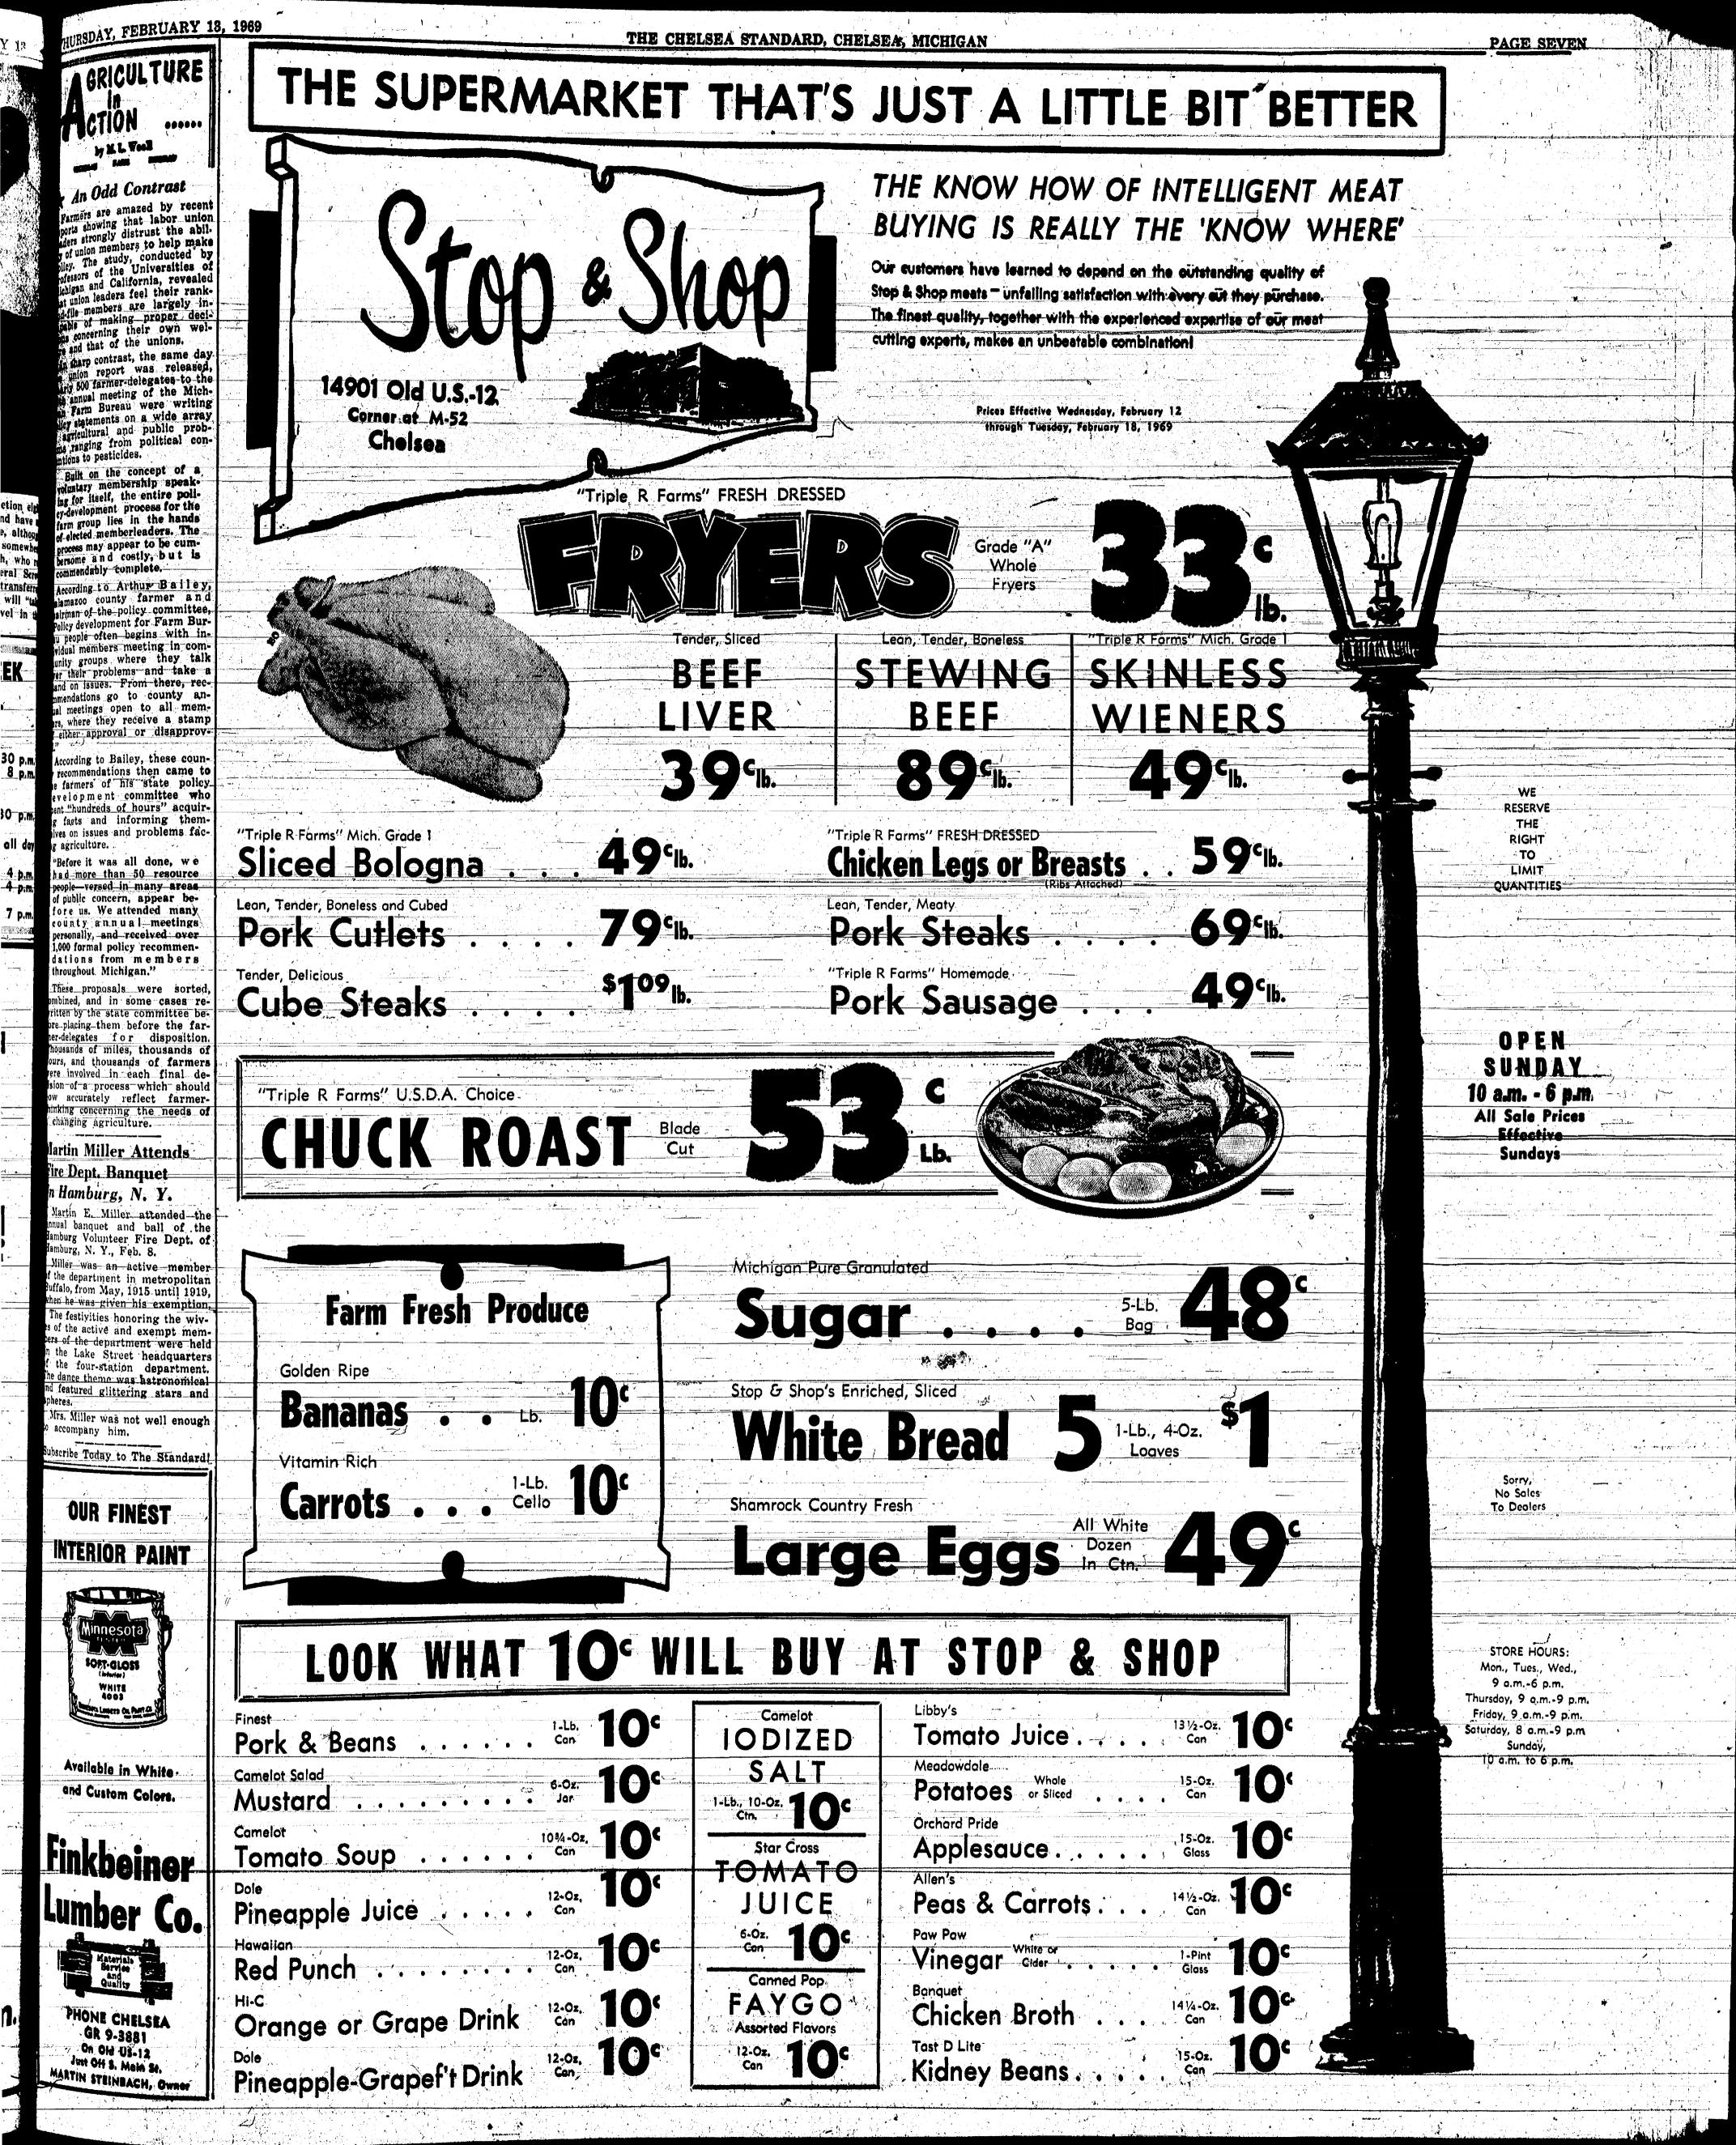

|
| loger Caus-                               | JV and Varsity Basketball                                        |
| n 11 to 18                                | Saturday, Feb. 15—                                               |
| use for in-                               | Wrestling, League Meetat Dexter, all da                          |
| nd Mr. and                                | Tuesday, Feb. 18—                                                |
| with Mr.                                  | Junior High BasketbollDundee, at home, 4 p.m                     |
| ve-of Ann                                 | JV Wrestling                                                     |
| al services<br>, Mrs. Ver-<br>larshall.   | Thursday, Feb. 20—<br>Freshman BasketballDundee, at home, 7 p.m. |





| 1                                                                                                              |